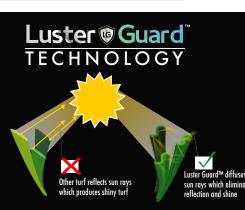

### FEATURED BENEFITS

- ☑ Tri Color Effect Blends 3 uniquely different tones of green: Field/Apple/Olive, replicating the color of real grass better than all the other turf products.
- ☑ Low Luster Fiber Use of a low luster Polyethylene resins incorporate all the UV inhibitors of other higher gloss fibers currently in the market place. These inhibitors offer uncompromised resistance to UV exposure which result in a natural looking blade that will perform.
- ☑ The Mini-S Blade fiber is one of our top performers. The S-shape eliminates weak points in the yarn creating an unprecedented split resistance.
- $\checkmark$ High Bulk Thatch - Due to the high bulk thatch yarn, turf will stand straight up and bounce back when compressed.
- ☑ Smart Flow offers the best drainage while still allowing for traditional installation methods.
- Smart Flow's wide gauge second layer primary  $\checkmark$ backing creates small opening void of coating. These small openings allow liquids to pass through the backing while the coating still manages to encapsulate each backstitch of tufted yarn resulting in high strength tuft bind.
- Additionally, Smart Flow includes traditional hole  $\checkmark$ punch giving it additional drainage performance.