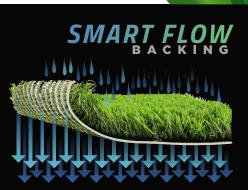

### FEATURED BENEFITS

- ☑ Tri Color Effect Blends 3 uniquely different tones of green: Field/Apple/Olive, replicating the color of real grass better than all the other turf products.
- ☑ Low Luster Fiber Use of a low luster Polyethylene resins incorporate all the UV inhibitors of other higher gloss fibers currently in the market place. These inhibitors offer uncompromised resistance to UV exposure which result in a natural looking blade that will perform.
- ☑ The Mini-S Blade fiber is one of our top performers. The S-shape eliminates weak points in the yarn creating an unprecedented split resistance.
- $\checkmark$ High Bulk Thatch - Due to the high bulk thatch yarn, turf will stand straight up and bounce back when compressed.
- ☑ Smart Flow offers the best drainage while still allowing for traditional installation methods.
- Smart Flow's wide gauge second layer primary  $\checkmark$ backing creates small opening void of coating. These small openings allow liquids to pass through the backing while the coating still manages to encapsulate each backstitch of tufted yarn resulting in high strength tuft bind.
- Additionally, Smart Flow includes traditional hole  $\checkmark$ punch giving it additional drainage performance.